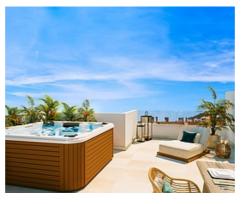

The homes have a total built area ranging from 139 m2 to 145 m2 with basements of 59.40 m2, terraces from 46 m2 to 115 m2, solarium of 46 m2 and private gardens until 328 m2.

Private garages offer parking space for two cars and the communal areas offer

swimming pools, padel tennis court and children's play area.

Best Bolig Spain SL bjorn@bestinspain.net https://nd.bestinspain.net/ 952 783 980