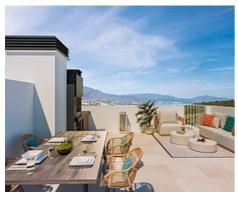

You will enjoy the best and most spectacular sea views, stretching to Gibraltar, the Moroccan coastline and Estepona Bay with the best orientation, south - south west and east.

The ideal setting to enjoy the authentic Mediterranean lifestyle.

The homes have a total built area ranging from 139 m2 to 145 m2 with basements of 59.40 m2, terraces from 46 m2 to 115 m2, solarium of 46 m2 and private gardens until 328 m2.

Private garages offer parking space for two cars and the communal areas offer