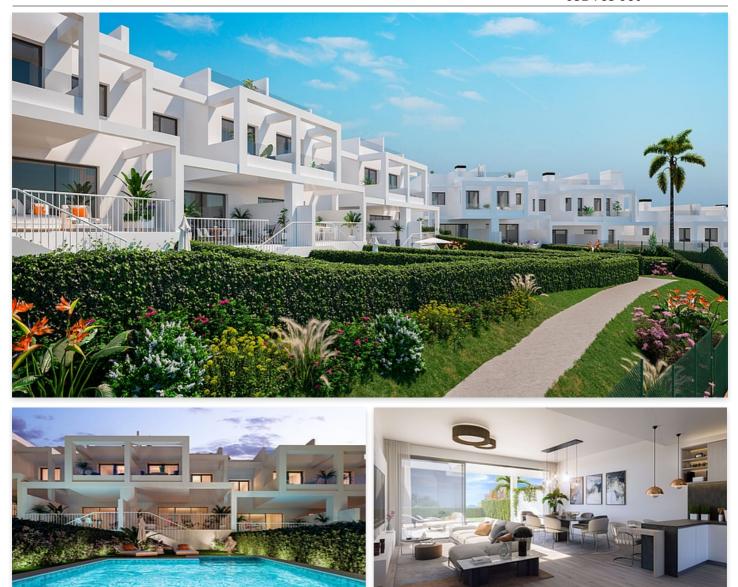

## **Location: Manilva**

Second phase of a fabulous residential development. It comprises 16 townhouses of 3 • Reference: AP1306 and 4 bedrooms and is located in Urbanización de Bahía de Las Rocas en Manilva, on • Bedrooms: 3 the Costa del Sol, Málaga.

You will enjoy the best and most spectacular sea views, stretching to Gibraltar, the Moroccan coastline and Estepona Bay with the best orientation, south - south west and east.

The ideal setting to enjoy the authentic Mediterranean lifestyle.

The homes have a total built area ranging from 139 m2 to 145 m2 with basements of 59.40 m2, terraces from 46 m2 to 115 m2, solarium of 46 m2 and private gardens until 328 m2.

Private garages offer parking space for two cars and the communal areas offer

swimming pools, padel tennis court and children's play area.

Best Bolig Spain SL bjorn@bestinspain.net https://nd.bestinspain.net/ 952 783 980